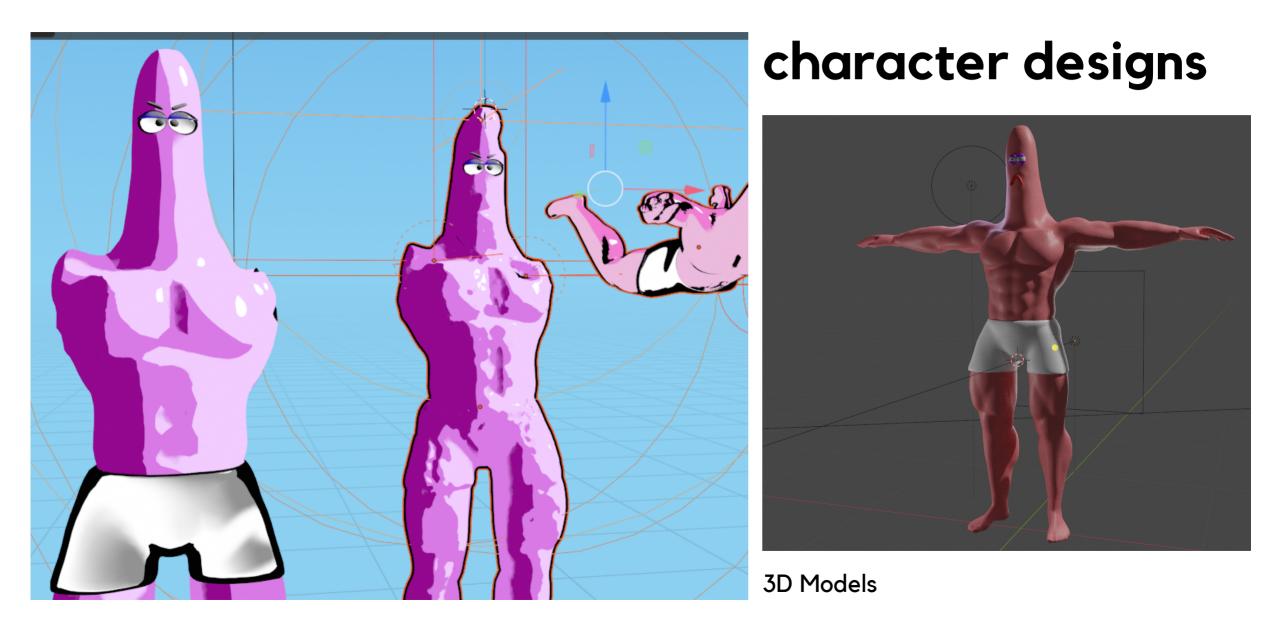

# **Format** We used a combination of 2D animation and 3D animation to complete the piece.

### Zhiqian Huang

ins: xyymyyya Email: z.huang0320225@arts.ac.uk

Gavin

• A mystery man

3D animator, character designer

biography and contact information

email: x.dai0320211@arts.ac.uk

2D Animator, illustrator